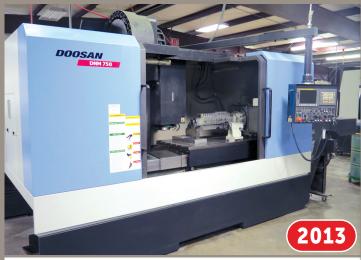

#### **VERTICAL MACHINING CENTERS**

- Doosan MV8035S 4-Axis VMC, Fanuc 18i-MB Control, 80"x 35"x 40" Travels, 6,000 RPM, CTS, CT-50, 30 ATC, 12" NC Rotary Table, Chip Conveyor, S/N AM900132, New 2007
- Doosan DNM750 4-Axis VMC, Fanuc 30i, 64.2"x 30"x 25.6" Travels, 16" Rotab, 8,000 RPM, 30 ATC, Chip Conveyor, S/N MV0064-000046, New 2013
- Doosan DNM 500HS 4-Axis VMC, Fanuc 31I-Mdl. A Control, 40.2"x 21.3"x 20.1"
   Travels, 15,000 RPM, 29.5 HP, CTS, 30 ATC, CT-40, Chip Conveyor,
   S/N DNM50H0022, New 2009

Doosan DNM750 4-Axis VMC, Fanuc 30i Control

PREVIEW: Wed., Feb. 20th, 9:00am to 4:00pm CST • LOCATION: 19503 East 6th Street, Tulsa, OK 74108

machinerynetworkauctions.com | 818.788.2260

Doosan DNM 500HS 4-Axis VMC, Fanuc 31I-Mdl, A Control