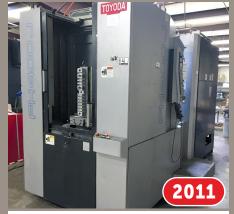

#### HORIZONTAL MACHINING CENTER

 Toyoda FH400J 4-Axis HMC, Fanuc 32I Mdl. A Control, (2) 15.75" Pallets, 23.6"x 22"x 24.8" Travels, .001 DEG Axis, 15,000 RPM, 30 HP, CT-40, 60 ATC, CTS, Tool Probe, Chip Blaster HP Coolant Pump, Chip Conveyor, Tombstone, S/N NS3634, New 2011

## OEM MANUFACTURER OF 3D PRINTING TECHNOLOGIES

- VERTICAL MACHINING CENTERS
- HORIZONTAL MACHINING CENTER
- TOOLING & MUCH MORE...

February
21

21

11:00 AM CST

Toyoda FH400J 4-Axis HMC, Fanuc 32I Mdl. A Control