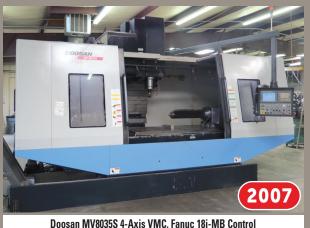

#### **VERTICAL MACHINING CENTERS**

- Doosan MV8035S 4-Axis VMC, Fanuc 18i-MB Control, 80"x 35"x 40" Travels, 6,000 RPM, CTS, CT-50, 30 ATC, 12" NC Rotary Table, Chip Conveyor, S/N AM900132, New 2007
- Doosan DNM750 4-Axis VMC, Fanuc 30i, 64.2"x 30"x 25.6" Travels, 16" Rotab, 8,000 RPM, 30 ATC, Chip Conveyor, S/N MV0064-000046, New 2013
- Doosan DNM 500HS 4-Axis VMC, Fanuc 31I-Mdl. A Control, 40.2"x 21.3"x 20.1"
   Travels, 15,000 RPM, 29.5 HP, CTS, 30 ATC, CT-40, Chip Conveyor,
   S/N DNM50H0022, New 2009