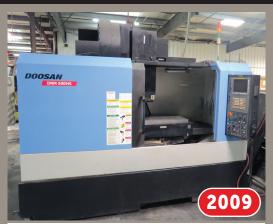

#### **VERTICAL MACHINING CENTERS**

- Doosan MV8035S 4-Axis VMC, Fanuc 18i-MB Control, 80"x 35"x 40" Travels, 6,000 RPM, CTS, CT-50, 30 ATC, 12" NC Rotary Table, Chip Conveyor, S/N AM900132, New 2007
- Doosan DNM750 4-Axis VMC, Fanuc 30i, 64.2"x 30"x 25.6" Travels, 16" Rotab, 8,000 RPM, 30 ATC, Chip Conveyor, S/N MV0064-000046, New 2013
- Doosan DNM 500HS 4-Axis VMC, Fanuc 31I-Mdl. A Control, 40.2"x 21.3"x 20.1"
   Travels, 15,000 RPM, 29.5 HP, CTS, 30 ATC, CT-40, Chip Conveyor,
   S/N DNM50H0022, New 2009

Doosan DNM750 4-Axis VMC, Fanuc 30i Control

PREVIEW: Wed., Feb. 20th, 9:00am to 4:00pm CST • LOCATION: 19503 East 6th Street, Tulsa, OK 74108

machinerynetworkauctions.com | 818.788.2260

Doosan DNM 500HS 4-Axis VMC, Fanuc 31I-Mdl, A Control