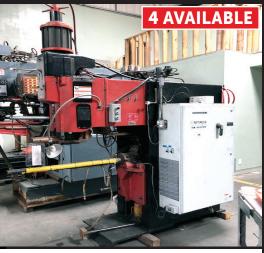

#### CNC EDM's

- OPS Ingersoll Gantry Eagle 1200 Sinker EDM, 40"x 50"x 24", C-Axis, 30 ATC, New 2014
- Yougar 5-Axis CNC EDM Drill, 10" MMK Rotary Table, New 2016