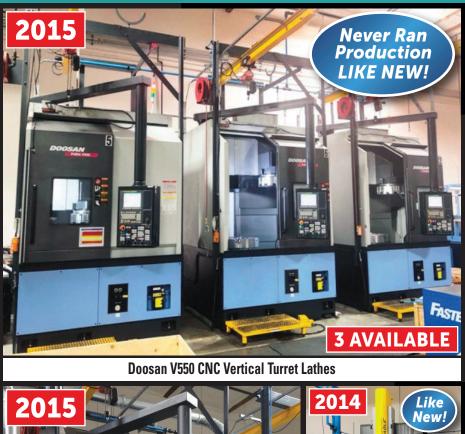

#### CNC

- Doosan VT 900 VTL, Fanuc i-Control, 30" Chuck & Faceplate, Tool Presetter, Auto Doors, Probe, Chip Blaster, New 2015, Less than 1.500 Hours
- (3) Doosan V550 VTL's, Fanuc i-Control, 24" Chuck, 12 Position Turret, Tool Presetters, Auto Doors, Probe, Chip Blasters, Chip Conveyors, New 2015, Less than 1,500 Hours