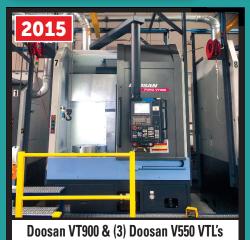

#### CNC

- Doosan VT 900 VTL, Fanuc i-Control, 30" Chuck & Faceplate, Tool Presetter, Auto Doors, Probe, Chip Blaster, New 2015, Less than 1.500 Hours
- (3) Doosan V550 VTL's, Fanuc i-Control, 24" Chuck, 12 Position Turret, Tool Presetters, Auto Doors, Probe, Chip Blasters, Chip Conveyors, New 2015, Less than 1,500 Hours