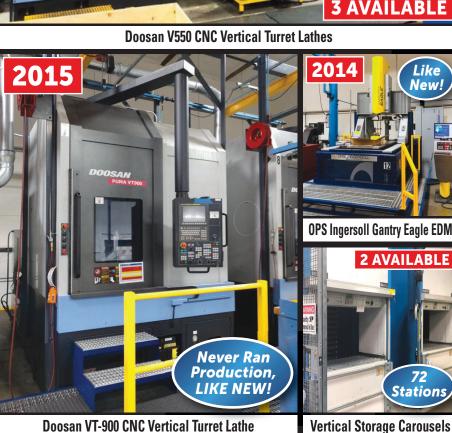

#### CNC

- Doosan VT 900 VTL, Fanuc i-Control, 30" Chuck & Faceplate, Tool Presetter, Auto Doors, Probe, Chip Blaster, New 2015, Less than 1.500 Hours
- (3) Doosan V550 VTL's, Fanuc i-Control, 24" Chuck, 12 Position Turret, Tool Presetters, Auto Doors, Probe, Chip Blasters, Chip Conveyors, New 2015, Less than 1,500 Hours

#### CNC EDM's

- OPS Ingersoll Gantry Eagle 1200 Sinker EDM, 40"x 50"x 24", C-Axis, 30 ATC, New 2014
- Yougar 5-Axis CNC EDM Drill, 10" MMK Rotary Table, New 2016

#### AUTOMATED STORAGE & RETRIEVAL SYSTEMS

• (2) Bellheimer Remstar Shuttle 1850X825NT Vertical Storage Carousels, 72 Stations, New Approx, 1998