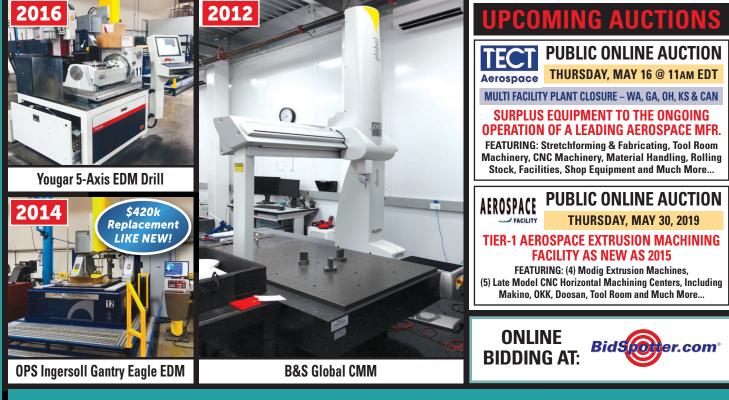

#### CNC EDM's

- OPS Ingersoll Gantry Eagle 1200 Sinker EDM, 40"x 50"x 24", C-Axis, 30 ATC, New 2014
- Yougar 5-Axis CNC EDM Drill, 10" MMK Rotary Table, New 2016

#### INSPECTION

 B&S Global Classic 9.15.08 DCC CMM, 35"x 60"x 30", **TESA Probe, New 2012** 

MATERIAL HANDING

• (8) Gorbel 500 Lb. Capacity Jib Cranes