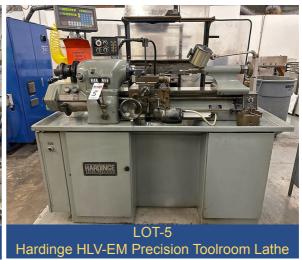

#### **Toolroom**

- Royal Master TG 12x4 Centerless Grinder, 1.5" cap. Auto cycle, New 2012
- Hardinge HLV-EM Precision Toolroom Lathe, I/M threading, DRO, New 1996
- Bridgeport Series I Vertical Mill, D.R.O.
- · Plating, Heat treating & Finishing
- Nickel, Gold & Copper Electro Plating Line
- Thermal Systems TS2022HT Furnace • Comco Micro Abrasive Blast Cabinets