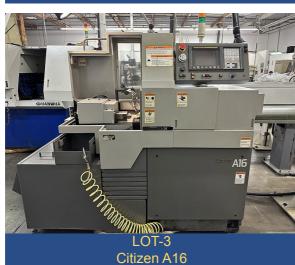

#### Swiss CNC Lathes

- Citizen A320, Fanuc Series 32i Model B control, 7 axis, Edge Technologies C-320 Magazine Barfeed, New 2019 \*3,877 Run Time Hrs.\*
- Citizen A20-VIIPL, 7 axis Edge Technologies C-320 Magazine Barfeed New 2008, \*12,051 Run Time Hrs.\*
- Citizen A16, Fanuc 0i Control, LNS Hydrobar, New 2006 \*12,287 Run Time Hrs.\*
- Hanwha SL20 HP, Fanuc 18i-T, LNS Hydrobar New 2001 \*13,250 Run Time Hrs.\*