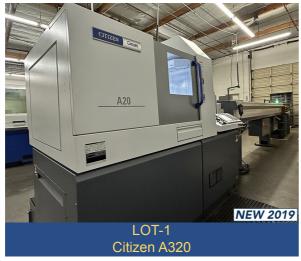

#### Swiss CNC Lathes

- Citizen A320, Fanuc Series 32i Model B control, 7 axis, Edge Technologies C-320 Magazine Barfeed, New 2019 \*3,877 Run Time Hrs.\*
- Citizen A20-VIIPL, 7 axis Edge Technologies C-320 Magazine Barfeed New 2008, \*12,051 Run Time Hrs.\*
- Citizen A16, Fanuc 0i Control, LNS Hydrobar, New 2006 \*12,287 Run Time Hrs.\*
- Hanwha SL20 HP, Fanuc 18i-T, LNS Hydrobar New 2001 \*13,250 Run Time Hrs.\*