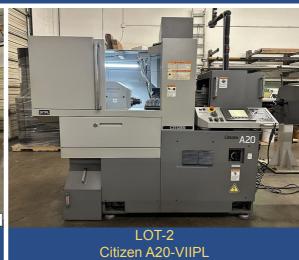

#### Swiss CNC Lathes

- Citizen A320, Fanuc Series 32i Model B control, 7 axis, Edge Technologies C-320 Magazine Barfeed, New 2019 \*3,877 Run Time Hrs.\*
- Citizen A20-VIIPL, 7 axis Edge Technologies C-320 Magazine Barfeed New 2008, \*12,051 Run Time Hrs.\*
- Citizen A16, Fanuc 0i Control, LNS Hydrobar, New 2006 \*12,287 Run Time Hrs.\*
- Hanwha SL20 HP, Fanuc 18i-T, LNS Hydrobar New 2001 \*13,250 Run Time Hrs.\*