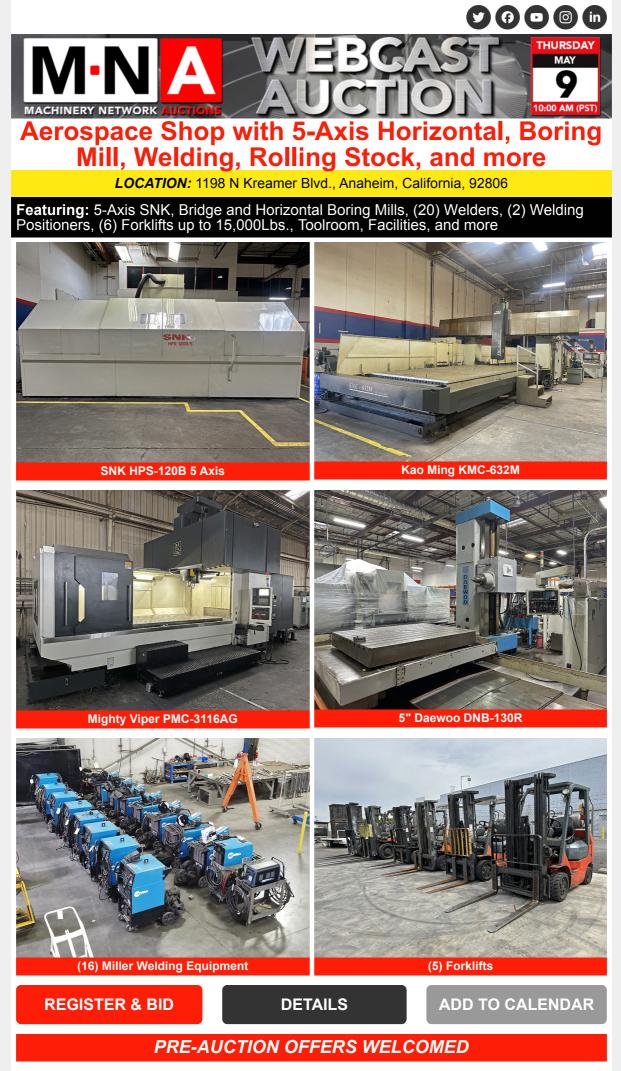

Just Added: Creditor Approved Sale of Additional Items at Precision Forging Dies

- Mighty Viper PMC-3116AG, Fanuc 31i Model B Control, 122" x 63" x 43" Trvls, 40 ATC, Cat-50, CTS, 59" x 118" Work Table, Chip Conveyor, s/n 770212, 2018
- 63"/78" Mighty Viper VTL-16/20M, Fanuc 0i-TD, ATC, 2014
- 60" Titan General Numeric GNO Series Ctrl., 98.5" 4-Jaw Chuck
- (2) Toyoda FA1050 4 Axis, Fanuc 21i Ctrl, 41" Pallet, 120ATC, CT-50, Chip Conveyor, s/n NM8652, as New as 2000
- Victor Taichung VH-630HD 4-Axis, Fanuc 0i-MP, 25" Pllts, 35" x 31" x 27" Trvls., 90 ATC, s/n MJ1-112
- Mori-Seiki MV-80/50, MSC-515, 80" x 30" x 30" trvls, New 1997
- 75hp Ingersoll Rand Rotary Screw Air Compressor
- 1150 Gallon Air Tank
- (2) Air Storage Tanks