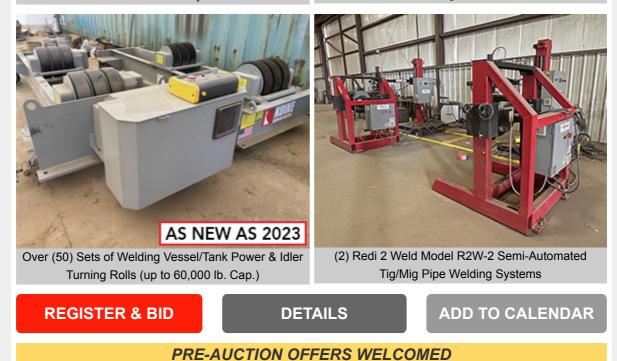

## Vessel / Tank Turning Rolls (as New as 2023):

- Koike Aronson Ransome 60,000 lb. Cap. Power and Idler Turning Rolls
- (2) Weld-Wire 60,000 lb. Cap. Power and Idler Turning Rolls
- Koike Aronson Ransome 30,000 lb. Cap. Power and Idler Turning Rolls
- 2023 Koike Aronson Ransome 20,000 lb. Cap. Power and Idler Turning Rolls
- Weld-Wire 20,000 lb. Cap. Power and Idler Turning Rolls
- Preston Eastin 20,000 lb. Cap. Power and Idler Turning Rolls
- (14) Weld-Wire 10,000 lb. Cap. Power and Idler Turning Rolls
- (5) Preston Eastin 10,000 lb. Cap. Power and Idler Turning Rolls
- (2) Red-D-Arc 10,000 lb. Cap. Power and Idler Turning Rolls
- (3) Webb 10,000 lb. Cap. Power and Idler Turning Rolls
- (13) Weld-Wire 5,000 lb. Cap. Power and Idler Turning Rolls
- (5) Webb 3,000 lb. Cap. Power and Idler Turning Rolls

## Welding Equipment (as New as 2021):

- (2) Redi 2 Weld Model R2W-2 Semi-Automated Tig/Mig Pipe Welding Systems
- Weld-Wire Model WEM-1212LD Column Boom Sub-Arc Welding System (2013)
- (2) Weld-Wire Model WWM-1010LD Welding Manipulators
- Pandjiris Model 100 MANIP Welding Positioner
- IRCO 3,000 lb. Cap. Model 3K 6X6FB Welding Positioner
- (3) Koike Aronson, Ransome & Preston Eastin 2,500 lb. Cap. Welding Positioners
- Aronson 2,000 lb. Cap. Model HD20A-PTVR2 Welding Positioner
- (9) Pandjiris 1,500 lb. Cap. Model 15-4 FB POSIT Welding Positioners
- (4) Red-D-Arc 700 lb. Model AHVP0.7 Welding Positioners
- Profax 250 lb. Model WP-250 Bench-Top Welding Positioner
- (10) Miller 650-Amp Dimension 650 DC Welding Power Sources
- (4) Lincoln 600-Amp Model DC-600 DC Welding Power Sources
- (9) Miller 450-Amp XMT 450 MPa Multiprocess Mig Welders
- (48) Miller 450-Amp XMT 450 CC/CV Multiprocess Welders
- (9) Miller 450-Amp Dimension NT 450 Multiprocess CC/CV Welder
- (7) Miller 450-Amp Model Dimension 452 CC/CV DC Welding Power Source
- (3) Miller 450-Amp Deltaweld 452 & 450 Welding Power Sources
- (17) Miller 400-Amp PipeWorx 400 Multiprocess Welders
- (9) Miller Model D74MPA+ Welding Power Sources
- Miller Model Big Blue 300R PRO Welding Power Source
- Miller Trailblazer 325 Diesel DC Welder/Generator, with Trailer
- DeWalt 4,000-Watt Gas Generator
- Hypertherm Powermax 85 Plasma Cutter
- Cutmaster 40 Plasma Cutter