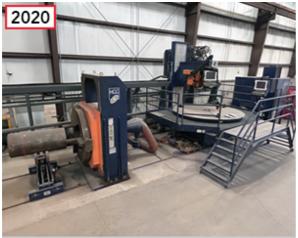

Davi 4-Roll 1-5/8" x 122" Cap. Model MCB i30 CNC Hydraulic Plate Bending Roll

IMCAR 7-Ton Cap. Vert. & Horiz. Hyd. Tank & Vessel Shell Production System

Messer 5-Axis MetalMaster Evolution CNC Plasma Cutting Machine

Featured Equipment:

- 2023 Messer 5-Axis MetalMaster Evolution CNC Plasma Cutting Machine (New, Never Installed)
- 2022 Davi 4-Roll 1-5/8" x 122" Cap. Model MCB i30 CNC Hydraulic Plate Bending Roll
- 2020 HGG Model SPC 2500 VC CNC Thermal Profiling Pipe & Vessel Cutting Machines
- IMCAR Vertical & Horizontal Hydraulic Tank Installation System, w/ Plasma & Welding (Components 2020 & 2012)
- 2021 IMCAR Vertical Seam Welding Systems
- JMT 4-Roll 1/2" x 118" Cap. Model HHB-4 3013 CNC Hydraulic Plate Bending Roll (2013)
- JMT 4-Roll Model HBR-4 4030 Plate Bending Roll (2012)
- Durma 3-Roll 16-mm x 2,515-mm Model HRB-3-2515 Hydraulic Plate Bending Roll (2010)
- JMT 121-Ton Cap. Model IW-110/180-BTD Ironworker (2013)
- DoAll Model DCDS-750SA Dual Column Semi-Automatic Horiz. Band Saw
- (3) Jet 9" x 16" Model HBS-916 Horizontal Band Saws
- Ridgid Model 1224 Electric Pipe Threaders
- Ridgid Model 535 Electric Pipe Threaders