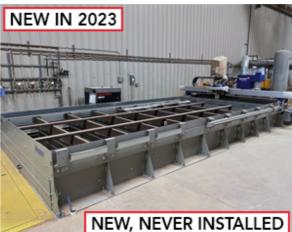

LOCATION: 2606 WCR 130 Midland, TX 79706

Featuring: Equipment used in the fabrication of pressure vessels, tanks, lact units, vapor recovery units, and custom design & fabrication

HGG CNC Thermal Profiling Pipe & Vessel Head Cutting Machine

Featured Equipment:

- 2023 Messer 5-Axis MetalMaster Evolution CNC Plasma Cutting Machine (New, Never Installed)
- 2022 Davi 4-Roll 1-5/8" x 122" Cap. Model MCB i30 CNC Hydraulic Plate Bending Roll
- 2020 HGG Model SPC 2500 VC CNC Thermal Profiling Pipe & Vessel Cutting Machines
- IMCAR Vertical & Horizontal Hydraulic Tank Installation System, w/ Plasma & Welding (Components 2020 & 2012)
- 2021 IMCAR Vertical Seam Welding Systems
- JMT 4-Roll 1/2" x 118" Cap. Model HHB-4 3013 CNC Hydraulic Plate Bending Roll (2013)
- JMT 4-Roll Model HBR-4 4030 Plate Bending Roll (2012)
- Durma 3-Roll 16-mm x 2,515-mm Model HRB-3-2515 Hydraulic Plate Bending Roll (2010)
- JMT 121-Ton Cap. Model IW-110/180-BTD Ironworker (2013)
- DoAll Model DCDS-750SA Dual Column Semi-Automatic Horiz. Band Saw
- (3) Jet 9" x 16" Model HBS-916 Horizontal Band Saws
- Ridgid Model 1224 Electric Pipe Threaders
- Ridgid Model 535 Electric Pipe Threaders