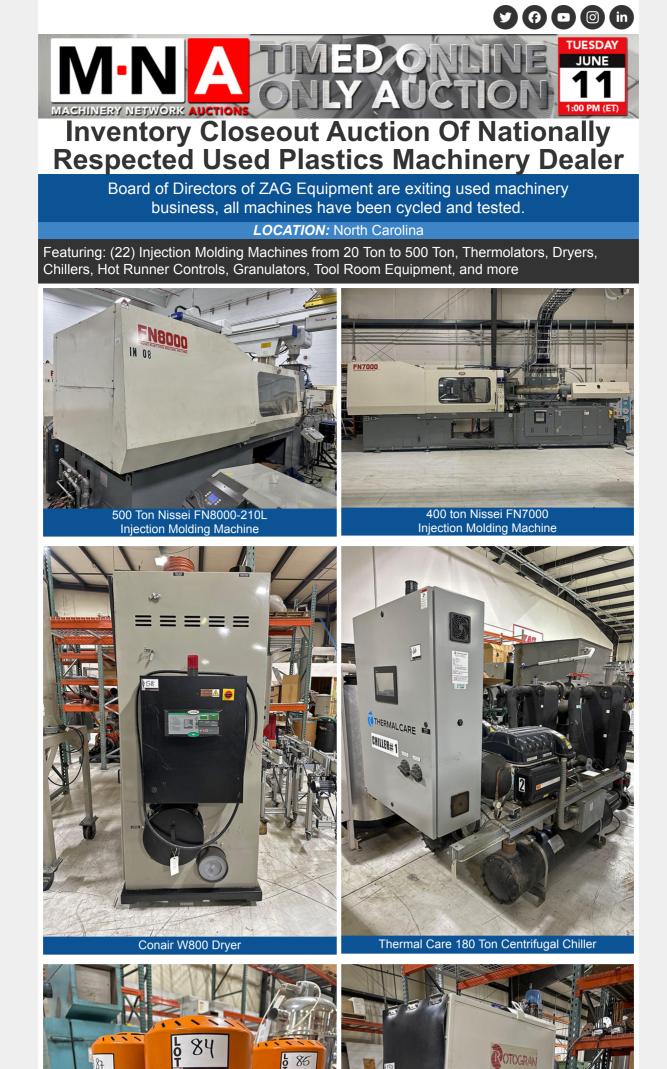

#### **Injection Molders**

- (11) Nissei Horizontal Hydraulic And Electric From 40 Ton -500 Ton
- (2) Nissei Vertical Clamp From 20 Ton -40 Ton
- (4) Van Dorn Model HT From 85-230 Ton
- (1) Arburg 275 Ton 2=Color
- (1) Netsal 220 Ton
- (1) Cincinnati VT110
- 1) 70 Ton Autojector Vertical Clamp
- (1) Battenfeld 38 Ton